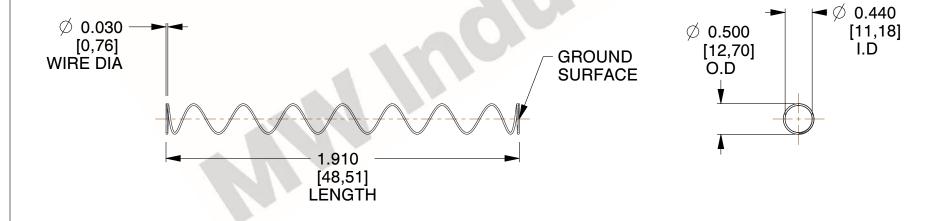

## **NOTES:**

1. Material : Spring Steel

2. Finish: Glod Irridite

3. Ends: Closed and Ground

4. Total Coils: 10.000

5. Sugg. Max. Deflection : 2.100 (in)6. Sugg. Max. Load : 2.300 (lbs)

7. All Drawing Dimensions are in Inches [mm]