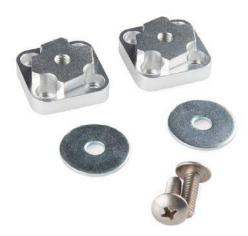

## Wheel Adapter - Hex (17mm, Pair)

ROB-12445

images are CC BY-NC-SA 3.0

**Description:** These wheel adaptors allow you to adapt 17mm hex drive wheels to our .770" hub pattern. The recessed .770" pattern allows you to run 6-32 socket head screws into any .770" hub or component that utilizes the .770" hub pattern. Each kit consists of two 2 aluminum mounts, 2 #8 washers, and 2 8-32 x 1/2" truss head screws.