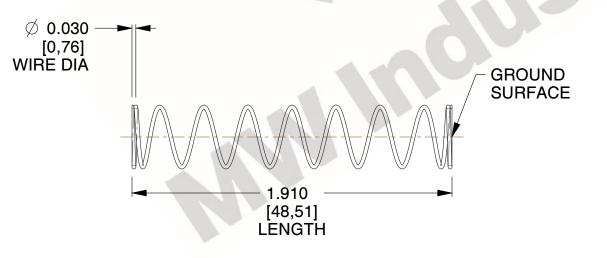

## **NOTES:**

1. Material: Stainless Steel

2. Finish: Glod Irridite

3. Ends: Closed and Ground

4. Total Coils: 10.000

5. Sugg. Max. Deflection: 1.100 (in) 6. Sugg. Max. Load: 2.300 (lbs)

7. All Drawing Dimensions are in Inches [mm]

11772

COMPONENT

**COMPRESSION SPRINGS** 

UNIT

**SPRINGS** 

INCH [mm]

SHEET

SCALE 1 of 1 1.333 information or specifications.