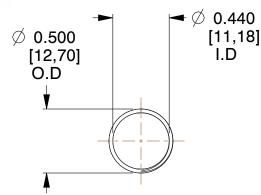

## **NOTES:**

1. Material: Stainless Steel

2. Finish: Glod Irridite

3. Ends: Closed and Ground

4. Total Coils: 10.000

5. Sugg. Max. Deflection: 1.100 (in) 6. Sugg. Max. Load: 2.300 (lbs)

7. All Drawing Dimensions are in Inches [mm]