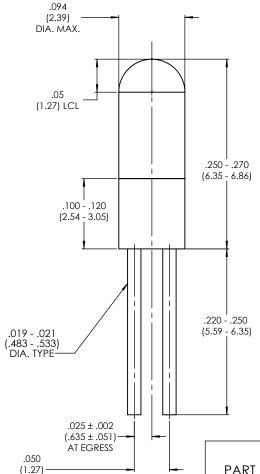

Dimensions in inches [mm]

|  |                | ELECTRICAL CHARACTERISTICS |                |              |                         |                   |                  |
|--|----------------|----------------------------|----------------|--------------|-------------------------|-------------------|------------------|
|  | PART<br>NUMBER | Voltage<br>(V)             | Current<br>(A) | MSCP<br>NOM. | LIFE<br>HOURS<br>(AVG.) | FILAMENT<br>SHAPE | LAMP<br>LEADS    |
|  | 8-A278         | 5.0                        | .020 ± .002    | .034 ± .005  | 3,000                   | C-2R              | GOLD<br>PLATED   |
|  | 8-A278N        | 5.0                        | .020 ± .002    | .034 ± .005  | 3,000                   | C-2R              | NICKEL<br>PLATED |