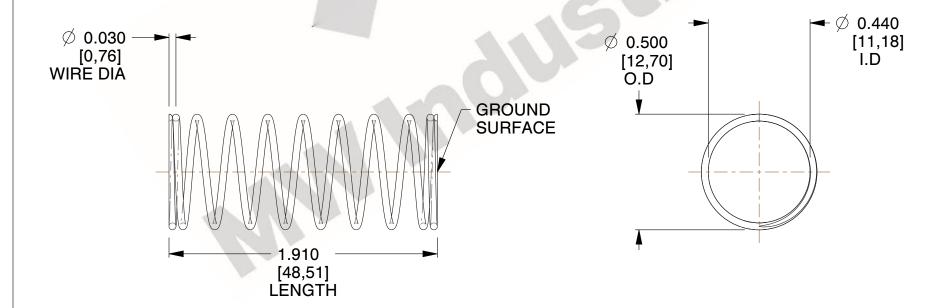

## **NOTES:**

1. Material : Spring Steel 2. Finish : Glod Irridite

3. Ends: Closed and Ground

4. Total Coils: 10.000

5. Sugg. Max. Deflection : 0.630 (in)6. Sugg. Max. Load : 2.300 (lbs)

7. All Drawing Dimensions are in Inches [mm]