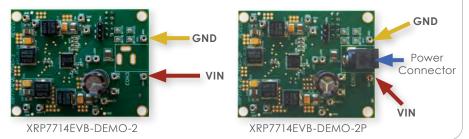

#### **Connect to Power Supply**

Connect the positive lead of your bench supply to VIN (red arrow) and the negative lead to Ground (yellow arrow). For the XRP7714EVB-DEMO-2, **DO NOT EXCEED 5.5 VOLTS**. For the XRP7714EVB-DEMO-2P, you may also use the provided power connector as indicated below. This board is **NOT TO EXCEED 24 VOLTS**.