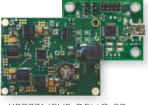

VB-DEMO-2-KIT XRP7714EVB-DEMO-2P-KIT

#### Thank you for your interest in Exar's Power<sup>XR</sup> Programable Power Technology!

This kit contains everything you need to become proficient in Power<sup>xR</sup> – just supply the computer & power:

- 1. XRP7714EVB-DEMO-2 or XRP7714EVB-DEMO-2P demonstration board
- 2. XRP77XXEVB-XCM configuration board
- 3. USB Flash Drive with PowerArchitect<sup>™</sup> Software
- 4. USB cable

#### Load the Software

Plug in the USB stick and double click **PowerArchitect\_setup.exe**. This will guide you through the installation wizard.



#### Attach the Boards

Orient the Exar Communications Module (XCM) and the Demo Board as shown. Align the pins of the 10 pin headers. Press the boards together to mate the XCM to the Demo Board.



XRP7714EVB-DEMO-2



XRP7714EVB-DEMO-2P

#### **Connect to Power Supply**

Connect the positive lead of your bench supply to VIN (red arrow) and the negative lead to Ground (yellow arrow). For the XRP7714EVB-DEMO-2, **DO NOT EXCEED 5.5 VOLTS**. For the XRP7714EVB-DEMO-2P, you may also use the provided power connector as indicated below. This board is **NOT TO EXCEED 24 VOLTS**.



## **Connect USB Cable**

Plug in the USB cable from your PC to the XRP77XXEVB-XCM configuration board. This is the only board with a USB connection on it.

### Launch PowerArchitect

Double click on the PowerArchitect executable. PowerArchitect will instruct you to load a configuration, please select the right one to create. The board should have been recognized already, if not, go to the File Menu and perform a "Board Search" to