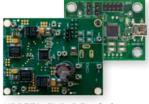

#### Attach the Boards

Orient the Exar Communications Module (XCM) and the Demo Board as shown. Align the pins of the 10 pin headers. Press the boards together to mate the XCM to the Demo Board.

XRP7714EVB-DEMO-2