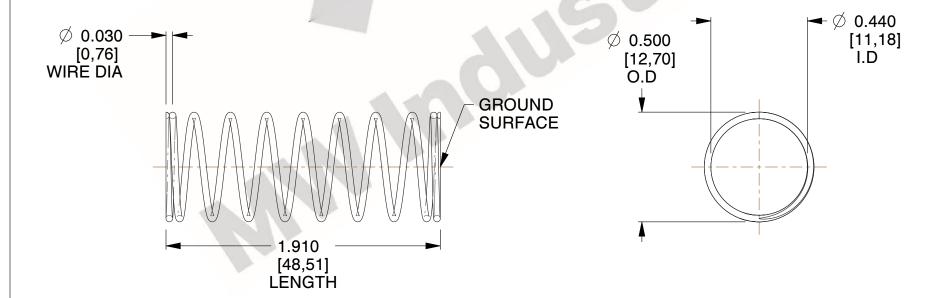

## **NOTES:**

1. Material : Stainless Steel

2. Finish: Glod Irridite

3. Ends: Closed and Ground

4. Total Coils: 10.000

Sugg. Max. Deflection: 0.420 (in)
 Sugg. Max. Load: 2.300 (lbs)

7. All Drawing Dimensions are in Inches [mm]