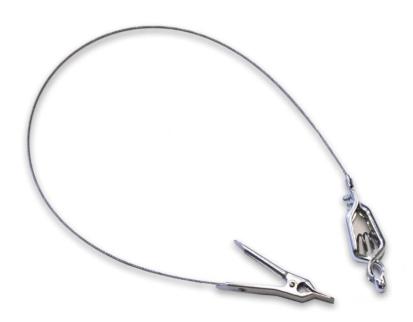

## AI-000443

(Plastic Paint Grounding Cable)

- The AI-000443 was specifically designed as an industrial grounding cable for painting plastic components. It has an aggressive jaw on one clip (BU-27) for a solid connection and a smooth jaw on the other clip (BU-118) to prevent damage to the part being painted.
- BU-27 maximum jaw spread = 0.63" (16mm), BU-118 maximum jaw spread = 0.3" (7.6mm)
- Constructed with an 18" (46cm) section of 3/64" (1.2mm) 304 stainless-steel wire rope with other lengths available upon request.

• Material: BU-27 Zinc-plated steel

BU-118 Stainless-steel

Wire 304 stainless-steel

RoHS 3 compliant

Toll Free: 800.955.2629

Phone: 330.780.2525

Fax: 330.780.2524