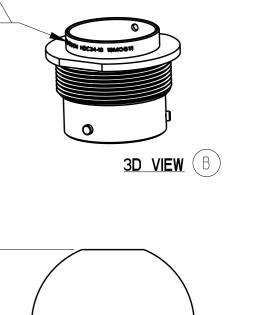

|   | 4                                                                                                                                                   | 3                                      |                                                                                                                                                                                                                        |                                                                             | 2               |                            |                                               | 1                                                                                                                                                                                                                                                                                                                                                                                                                                                                                                                                                                                                                                                                                                                                                                                                                                                                                                                                                                                                                                                                                                                                                                                                                                                                                                                                                                                                                                                                                                                                                                                                                                                                                                                                                                                                                                                                                                                                                                                                                                                                                                                                                                                                                                                                                                                                                                                                                                                                                                                                                                                   |                   |    |
|---|-----------------------------------------------------------------------------------------------------------------------------------------------------|----------------------------------------|------------------------------------------------------------------------------------------------------------------------------------------------------------------------------------------------------------------------|-----------------------------------------------------------------------------|-----------------|----------------------------|-----------------------------------------------|-------------------------------------------------------------------------------------------------------------------------------------------------------------------------------------------------------------------------------------------------------------------------------------------------------------------------------------------------------------------------------------------------------------------------------------------------------------------------------------------------------------------------------------------------------------------------------------------------------------------------------------------------------------------------------------------------------------------------------------------------------------------------------------------------------------------------------------------------------------------------------------------------------------------------------------------------------------------------------------------------------------------------------------------------------------------------------------------------------------------------------------------------------------------------------------------------------------------------------------------------------------------------------------------------------------------------------------------------------------------------------------------------------------------------------------------------------------------------------------------------------------------------------------------------------------------------------------------------------------------------------------------------------------------------------------------------------------------------------------------------------------------------------------------------------------------------------------------------------------------------------------------------------------------------------------------------------------------------------------------------------------------------------------------------------------------------------------------------------------------------------------------------------------------------------------------------------------------------------------------------------------------------------------------------------------------------------------------------------------------------------------------------------------------------------------------------------------------------------------------------------------------------------------------------------------------------------------|-------------------|----|
| [ |                                                                                                                                                     | R PUBLICATION 2014<br>RIGHTS RESERVED. | 1                                                                                                                                                                                                                      | L                                                                           | OC DIST         |                            | REVISIONS                                     |                                                                                                                                                                                                                                                                                                                                                                                                                                                                                                                                                                                                                                                                                                                                                                                                                                                                                                                                                                                                                                                                                                                                                                                                                                                                                                                                                                                                                                                                                                                                                                                                                                                                                                                                                                                                                                                                                                                                                                                                                                                                                                                                                                                                                                                                                                                                                                                                                                                                                                                                                                                     |                   | ٦  |
|   | C COPYRIGHT 2014 BY TE CONNECTIVITY ALL F                                                                                                           |                                        |                                                                                                                                                                                                                        | J [                                                                         |                 | P LTR                      | DESCRIPTION                                   | DATE                                                                                                                                                                                                                                                                                                                                                                                                                                                                                                                                                                                                                                                                                                                                                                                                                                                                                                                                                                                                                                                                                                                                                                                                                                                                                                                                                                                                                                                                                                                                                                                                                                                                                                                                                                                                                                                                                                                                                                                                                                                                                                                                                                                                                                                                                                                                                                                                                                                                                                                                                                                | DWN APVI          |    |
|   |                                                                                                                                                     |                                        |                                                                                                                                                                                                                        |                                                                             |                 |                            | EASE PER E.O. AI4I4<br>/REDRAWN PER E.O. P2I3 | 16MAY1984<br>334 02APR2012                                                                                                                                                                                                                                                                                                                                                                                                                                                                                                                                                                                                                                                                                                                                                                                                                                                                                                                                                                                                                                                                                                                                                                                                                                                                                                                                                                                                                                                                                                                                                                                                                                                                                                                                                                                                                                                                                                                                                                                                                                                                                                                                                                                                                                                                                                                                                                                                                                                                                                                                                          |                   |    |
| D |                                                                                                                                                     |                                        |                                                                                                                                                                                                                        |                                                                             |                 |                            | PER ECO-15-001798                             | 19AUG2014                                                                                                                                                                                                                                                                                                                                                                                                                                                                                                                                                                                                                                                                                                                                                                                                                                                                                                                                                                                                                                                                                                                                                                                                                                                                                                                                                                                                                                                                                                                                                                                                                                                                                                                                                                                                                                                                                                                                                                                                                                                                                                                                                                                                                                                                                                                                                                                                                                                                                                                                                                           |                   | _  |
|   |                                                                                                                                                     |                                        |                                                                                                                                                                                                                        |                                                                             |                 |                            | PER E-20-008459                               | 08JUL2020                                                                                                                                                                                                                                                                                                                                                                                                                                                                                                                                                                                                                                                                                                                                                                                                                                                                                                                                                                                                                                                                                                                                                                                                                                                                                                                                                                                                                                                                                                                                                                                                                                                                                                                                                                                                                                                                                                                                                                                                                                                                                                                                                                                                                                                                                                                                                                                                                                                                                                                                                                           |                   |    |
| C | MAIN POLARIZING<br>KEYWAY                                                                                                                           | C<br>ACROSS                            | .015<br>=0.38]                                                                                                                                                                                                         | . 370 MAX<br>34.8]                                                          | ∠<br>Ø G        |                            |                                               | A REAL WARDON<br>A |                   |    |
|   | $(B) \qquad \qquad$          | FLATS                                  | B<br>F THREAD                                                                                                                                                                                                          |                                                                             | -SHELL /        |                            |                                               | E E E                                                                                                                                                                                                                                                                                                                                                                                                                                                                                                                                                                                                                                                                                                                                                                                                                                                                                                                                                                                                                                                                                                                                                                                                                                                                                                                                                                                                                                                                                                                                                                                                                                                                                                                                                                                                                                                                                                                                                                                                                                                                                                                                                                                                                                                                                                                                                                                                                                                                                                                                                                               | NG HOLE           | E  |
|   |                                                                                                                                                     |                                        | SHELL<br>SIZE A<br>XX                                                                                                                                                                                                  | [±.234]                                                                     | C MAX.          | D +.0 0/000<br>[+0.25/000] | [±0.12]                                       | F THREAD REF                                                                                                                                                                                                                                                                                                                                                                                                                                                                                                                                                                                                                                                                                                                                                                                                                                                                                                                                                                                                                                                                                                                                                                                                                                                                                                                                                                                                                                                                                                                                                                                                                                                                                                                                                                                                                                                                                                                                                                                                                                                                                                                                                                                                                                                                                                                                                                                                                                                                                                                                                                        | G                 |    |
|   |                                                                                                                                                     |                                        | I8 [ 33.                                                                                                                                                                                                               |                                                                             | .625<br>[4 .27] | . 442<br>[36.62]           | I.507<br>[38.27] I.                           | 500 - 18 UNEF                                                                                                                                                                                                                                                                                                                                                                                                                                                                                                                                                                                                                                                                                                                                                                                                                                                                                                                                                                                                                                                                                                                                                                                                                                                                                                                                                                                                                                                                                                                                                                                                                                                                                                                                                                                                                                                                                                                                                                                                                                                                                                                                                                                                                                                                                                                                                                                                                                                                                                                                                                       | .220<br>[30.98]   |    |
|   | AND HOUR OF ASSEMBLY.<br>YEAR: FIRST AND SECOND DIGIT (19 =                                                                                         | = 2019).                               | 24 I.5<br>[40.                                                                                                                                                                                                         | 10] [50.8]                                                                  | .875<br>[47.62] | I.632<br>[4].45]           | [ [43.07]                                     | 6875 - I8 UNEF                                                                                                                                                                                                                                                                                                                                                                                                                                                                                                                                                                                                                                                                                                                                                                                                                                                                                                                                                                                                                                                                                                                                                                                                                                                                                                                                                                                                                                                                                                                                                                                                                                                                                                                                                                                                                                                                                                                                                                                                                                                                                                                                                                                                                                                                                                                                                                                                                                                                                                                                                                      | .470<br>[37.33]   |    |
|   | MONTH: THIRD DIGIT, EXCLUDING "I", A=JAN, B=FEB,M=DEC.<br>DAY: FOURTH AND FIFTH DIGITS (06 = 6th DAY)<br>HOUR: SIXTH AND SEVENTH DIGITS (II = IIAM) |                                        | THIS DRAWING IS A CONTROLLED DOCUMENT. DWN 300CT2014   VIJETH BHARADWAJ TE Connectivity   CHK 310CT2014 TE Connectivity   DIMENSIONS: TOLERANCES UNLESS<br>OTHERWISE SPECIFIED: APVD 310CT2014   NAME COVER PROTECTIVE |                                                                             |                 |                            |                                               |                                                                                                                                                                                                                                                                                                                                                                                                                                                                                                                                                                                                                                                                                                                                                                                                                                                                                                                                                                                                                                                                                                                                                                                                                                                                                                                                                                                                                                                                                                                                                                                                                                                                                                                                                                                                                                                                                                                                                                                                                                                                                                                                                                                                                                                                                                                                                                                                                                                                                                                                                                                     |                   |    |
| А | 2. RECOMMENDED PANEL THICKNESS .062[I<br>TO .1875[4.76] MAX.<br>MATERIAL:<br>SHELL : ALUMINUM.                                                      |                                        | INCHES[mm]                                                                                                                                                                                                             | 0 PLC ±-<br>1 PLC ±-<br>2 PLC ±-<br>3 PLC ±.010 [<br>4 PLC ±-<br>ANGLES ±0° | PRODUC          | T SPEC                     | BAYONET COUP<br>(TO MATE WIT                  | PLING                                                                                                                                                                                                                                                                                                                                                                                                                                                                                                                                                                                                                                                                                                                                                                                                                                                                                                                                                                                                                                                                                                                                                                                                                                                                                                                                                                                                                                                                                                                                                                                                                                                                                                                                                                                                                                                                                                                                                                                                                                                                                                                                                                                                                                                                                                                                                                                                                                                                                                                                                                               | RESTRICTED T<br>- | P. |
|   | NOTES:                                                                                                                                              |                                        |                                                                                                                                                                                                                        |                                                                             | Custo           | omer Drawing               | sc                                            | CALE SHEET OI                                                                                                                                                                                                                                                                                                                                                                                                                                                                                                                                                                                                                                                                                                                                                                                                                                                                                                                                                                                                                                                                                                                                                                                                                                                                                                                                                                                                                                                                                                                                                                                                                                                                                                                                                                                                                                                                                                                                                                                                                                                                                                                                                                                                                                                                                                                                                                                                                                                                                                                                                                       | F REV B           |    |
|   | 1470-19 (3/11)                                                                                                                                      |                                        |                                                                                                                                                                                                                        |                                                                             |                 |                            |                                               |                                                                                                                                                                                                                                                                                                                                                                                                                                                                                                                                                                                                                                                                                                                                                                                                                                                                                                                                                                                                                                                                                                                                                                                                                                                                                                                                                                                                                                                                                                                                                                                                                                                                                                                                                                                                                                                                                                                                                                                                                                                                                                                                                                                                                                                                                                                                                                                                                                                                                                                                                                                     |                   |    |