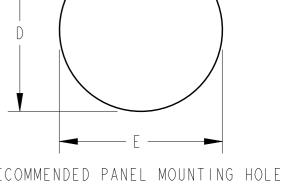

|   | 4                                                                                                                                                   | 3                                      |                                                                                                                                                                                                                        |                                                                             | 2               |                            |                                               | 1                                                                                                                                                                                                                                                                                                                                                                                                                                                                                                                                                                                                                                                                                                                                                                                                                                                                                                                                                                                                                                                                                                                                                                                                                                                                                                                                                                                                                                                                                                                                                                                                                                                                                                                                                                                                                                                                                                                                                                                                                                                                                                                                                                                                                                                                                                                                                                                                                                                                                                                                                                                   |                   |    |
|---|-----------------------------------------------------------------------------------------------------------------------------------------------------|----------------------------------------|------------------------------------------------------------------------------------------------------------------------------------------------------------------------------------------------------------------------|-----------------------------------------------------------------------------|-----------------|----------------------------|-----------------------------------------------|-------------------------------------------------------------------------------------------------------------------------------------------------------------------------------------------------------------------------------------------------------------------------------------------------------------------------------------------------------------------------------------------------------------------------------------------------------------------------------------------------------------------------------------------------------------------------------------------------------------------------------------------------------------------------------------------------------------------------------------------------------------------------------------------------------------------------------------------------------------------------------------------------------------------------------------------------------------------------------------------------------------------------------------------------------------------------------------------------------------------------------------------------------------------------------------------------------------------------------------------------------------------------------------------------------------------------------------------------------------------------------------------------------------------------------------------------------------------------------------------------------------------------------------------------------------------------------------------------------------------------------------------------------------------------------------------------------------------------------------------------------------------------------------------------------------------------------------------------------------------------------------------------------------------------------------------------------------------------------------------------------------------------------------------------------------------------------------------------------------------------------------------------------------------------------------------------------------------------------------------------------------------------------------------------------------------------------------------------------------------------------------------------------------------------------------------------------------------------------------------------------------------------------------------------------------------------------------|-------------------|----|
| [ |                                                                                                                                                     | R PUBLICATION 2014<br>RIGHTS RESERVED. | 1                                                                                                                                                                                                                      | L                                                                           | OC DIST         |                            | REVISIONS                                     |                                                                                                                                                                                                                                                                                                                                                                                                                                                                                                                                                                                                                                                                                                                                                                                                                                                                                                                                                                                                                                                                                                                                                                                                                                                                                                                                                                                                                                                                                                                                                                                                                                                                                                                                                                                                                                                                                                                                                                                                                                                                                                                                                                                                                                                                                                                                                                                                                                                                                                                                                                                     |                   | ٦  |
|   | C COPYRIGHT 2014 BY TE CONNECTIVITY ALL F                                                                                                           |                                        |                                                                                                                                                                                                                        | J [                                                                         |                 | P LTR                      | DESCRIPTION                                   | DATE                                                                                                                                                                                                                                                                                                                                                                                                                                                                                                                                                                                                                                                                                                                                                                                                                                                                                                                                                                                                                                                                                                                                                                                                                                                                                                                                                                                                                                                                                                                                                                                                                                                                                                                                                                                                                                                                                                                                                                                                                                                                                                                                                                                                                                                                                                                                                                                                                                                                                                                                                                                | DWN APVI          |    |
|   |                                                                                                                                                     |                                        |                                                                                                                                                                                                                        |                                                                             |                 |                            | EASE PER E.O. AI4I4<br>/REDRAWN PER E.O. P2I3 | 16MAY1984<br>334 02APR2012                                                                                                                                                                                                                                                                                                                                                                                                                                                                                                                                                                                                                                                                                                                                                                                                                                                                                                                                                                                                                                                                                                                                                                                                                                                                                                                                                                                                                                                                                                                                                                                                                                                                                                                                                                                                                                                                                                                                                                                                                                                                                                                                                                                                                                                                                                                                                                                                                                                                                                                                                          |                   |    |
| D |                                                                                                                                                     |                                        |                                                                                                                                                                                                                        |                                                                             |                 |                            | PER ECO-15-001798                             | 19AUG2014                                                                                                                                                                                                                                                                                                                                                                                                                                                                                                                                                                                                                                                                                                                                                                                                                                                                                                                                                                                                                                                                                                                                                                                                                                                                                                                                                                                                                                                                                                                                                                                                                                                                                                                                                                                                                                                                                                                                                                                                                                                                                                                                                                                                                                                                                                                                                                                                                                                                                                                                                                           |                   | _  |
|   |                                                                                                                                                     |                                        |                                                                                                                                                                                                                        |                                                                             |                 |                            | PER E-20-008459                               | 08JUL2020                                                                                                                                                                                                                                                                                                                                                                                                                                                                                                                                                                                                                                                                                                                                                                                                                                                                                                                                                                                                                                                                                                                                                                                                                                                                                                                                                                                                                                                                                                                                                                                                                                                                                                                                                                                                                                                                                                                                                                                                                                                                                                                                                                                                                                                                                                                                                                                                                                                                                                                                                                           |                   |    |
| C | MAIN POLARIZING<br>KEYWAY                                                                                                                           | C<br>ACROSS                            | .015<br>=0.38]                                                                                                                                                                                                         | . 370 MAX<br>34.8]                                                          | ∠<br>Ø G        |                            |                                               | A REAL WARDON<br>A |                   |    |
|   | $(B) \qquad \qquad$          | FLATS                                  | B<br>F THREAD                                                                                                                                                                                                          |                                                                             | -SHELL /        |                            |                                               | E E E                                                                                                                                                                                                                                                                                                                                                                                                                                                                                                                                                                                                                                                                                                                                                                                                                                                                                                                                                                                                                                                                                                                                                                                                                                                                                                                                                                                                                                                                                                                                                                                                                                                                                                                                                                                                                                                                                                                                                                                                                                                                                                                                                                                                                                                                                                                                                                                                                                                                                                                                                                               | NG HOLE           | E  |
|   |                                                                                                                                                     |                                        | SHELL<br>SIZE A<br>XX                                                                                                                                                                                                  | [±.234]                                                                     | C MAX.          | D +.0 0/000<br>[+0.25/000] | [±0.12]                                       | F THREAD REF                                                                                                                                                                                                                                                                                                                                                                                                                                                                                                                                                                                                                                                                                                                                                                                                                                                                                                                                                                                                                                                                                                                                                                                                                                                                                                                                                                                                                                                                                                                                                                                                                                                                                                                                                                                                                                                                                                                                                                                                                                                                                                                                                                                                                                                                                                                                                                                                                                                                                                                                                                        | G                 |    |
|   |                                                                                                                                                     |                                        | I8 [ 33.                                                                                                                                                                                                               |                                                                             | .625<br>[4 .27] | . 442<br>[36.62]           | I.507<br>[38.27] I.                           | 500 - 18 UNEF                                                                                                                                                                                                                                                                                                                                                                                                                                                                                                                                                                                                                                                                                                                                                                                                                                                                                                                                                                                                                                                                                                                                                                                                                                                                                                                                                                                                                                                                                                                                                                                                                                                                                                                                                                                                                                                                                                                                                                                                                                                                                                                                                                                                                                                                                                                                                                                                                                                                                                                                                                       | .220<br>[30.98]   |    |
|   | AND HOUR OF ASSEMBLY.<br>YEAR: FIRST AND SECOND DIGIT (19 =                                                                                         | = 2019).                               | 24 I.5<br>[40.                                                                                                                                                                                                         | 10] [50.8]                                                                  | .875<br>[47.62] | I.632<br>[4].45]           | [ [43.07]                                     | 6875 - I8 UNEF                                                                                                                                                                                                                                                                                                                                                                                                                                                                                                                                                                                                                                                                                                                                                                                                                                                                                                                                                                                                                                                                                                                                                                                                                                                                                                                                                                                                                                                                                                                                                                                                                                                                                                                                                                                                                                                                                                                                                                                                                                                                                                                                                                                                                                                                                                                                                                                                                                                                                                                                                                      | .470<br>[37.33]   |    |
|   | MONTH: THIRD DIGIT, EXCLUDING "I", A=JAN, B=FEB,M=DEC.<br>DAY: FOURTH AND FIFTH DIGITS (06 = 6th DAY)<br>HOUR: SIXTH AND SEVENTH DIGITS (II = IIAM) |                                        | THIS DRAWING IS A CONTROLLED DOCUMENT. DWN 300CT2014   VIJETH BHARADWAJ TE Connectivity   CHK 310CT2014 TE Connectivity   DIMENSIONS: TOLERANCES UNLESS<br>OTHERWISE SPECIFIED: APVD 310CT2014   NAME COVER PROTECTIVE |                                                                             |                 |                            |                                               |                                                                                                                                                                                                                                                                                                                                                                                                                                                                                                                                                                                                                                                                                                                                                                                                                                                                                                                                                                                                                                                                                                                                                                                                                                                                                                                                                                                                                                                                                                                                                                                                                                                                                                                                                                                                                                                                                                                                                                                                                                                                                                                                                                                                                                                                                                                                                                                                                                                                                                                                                                                     |                   |    |
| А | 2. RECOMMENDED PANEL THICKNESS .062[I<br>TO .1875[4.76] MAX.<br>MATERIAL:<br>SHELL : ALUMINUM.                                                      |                                        | INCHES[mm]                                                                                                                                                                                                             | 0 PLC ±-<br>1 PLC ±-<br>2 PLC ±-<br>3 PLC ±.010 [<br>4 PLC ±-<br>ANGLES ±0° | PRODUC          | T SPEC                     | BAYONET COUP<br>(TO MATE WIT                  | PLING                                                                                                                                                                                                                                                                                                                                                                                                                                                                                                                                                                                                                                                                                                                                                                                                                                                                                                                                                                                                                                                                                                                                                                                                                                                                                                                                                                                                                                                                                                                                                                                                                                                                                                                                                                                                                                                                                                                                                                                                                                                                                                                                                                                                                                                                                                                                                                                                                                                                                                                                                                               | RESTRICTED T<br>- | P. |
|   | NOTES:                                                                                                                                              |                                        |                                                                                                                                                                                                                        |                                                                             | Custo           | omer Drawing               | sc                                            | CALE SHEET OI                                                                                                                                                                                                                                                                                                                                                                                                                                                                                                                                                                                                                                                                                                                                                                                                                                                                                                                                                                                                                                                                                                                                                                                                                                                                                                                                                                                                                                                                                                                                                                                                                                                                                                                                                                                                                                                                                                                                                                                                                                                                                                                                                                                                                                                                                                                                                                                                                                                                                                                                                                       | F REV B           |    |
|   | 1470-19 (3/11)                                                                                                                                      |                                        |                                                                                                                                                                                                                        |                                                                             |                 |                            |                                               |                                                                                                                                                                                                                                                                                                                                                                                                                                                                                                                                                                                                                                                                                                                                                                                                                                                                                                                                                                                                                                                                                                                                                                                                                                                                                                                                                                                                                                                                                                                                                                                                                                                                                                                                                                                                                                                                                                                                                                                                                                                                                                                                                                                                                                                                                                                                                                                                                                                                                                                                                                                     |                   |    |