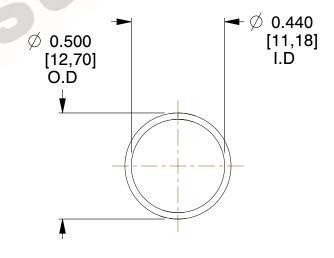

## **NOTES:**

1. Material: Stainless Steel

2. Finish: Glod Irridite

3. Ends: Closed

4. Total Coils: 10.000

5. Sugg. Max. Deflection: 0.550 (in) 6. Sugg. Max. Load: 2.300 (lbs)

7. All Drawing Dimensions are in Inches [mm]