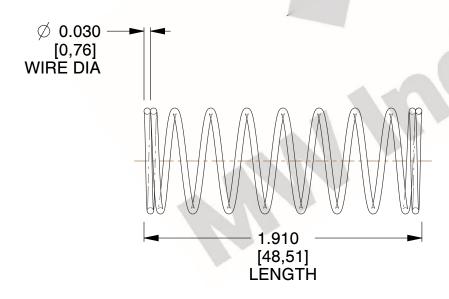

## **NOTES:**

1. Material: Stainless Steel

2. Finish: Glod Irridite

3. Ends: Closed

4. Total Coils: 10.000

5. Sugg. Max. Deflection: 0.550 (in) 6. Sugg. Max. Load: 2.300 (lbs)

7. All Drawing Dimensions are in Inches [mm]