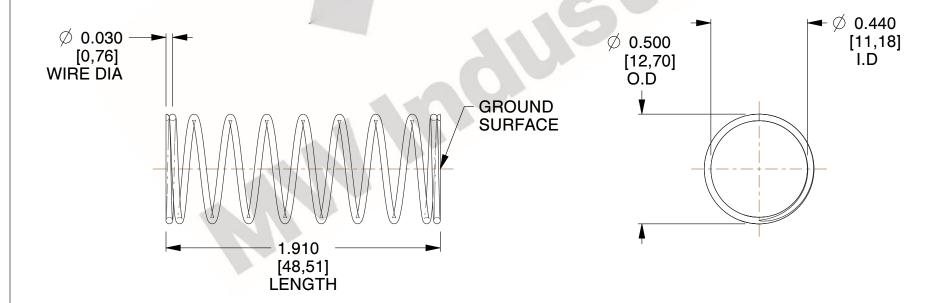

## **NOTES:**

1. Material : Spring Steel 2. Finish : Glod Irridite

3. Ends: Closed and Ground

4. Total Coils: 10.000

Sugg. Max. Deflection: 0.770 (in)
 Sugg. Max. Load: 2.300 (lbs)

7. All Drawing Dimensions are in Inches [mm]