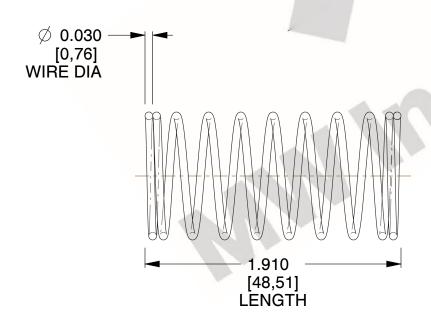

## **NOTES:**

1. Material : Spring Steel 2. Finish: Glod Irridite

3. Ends: Closed

4. Total Coils: 10.000

5. Sugg. Max. Deflection: 0.520 (in) 6. Sugg. Max. Load : 2.300 (lbs)

7. All Drawing Dimensions are in Inches [mm]