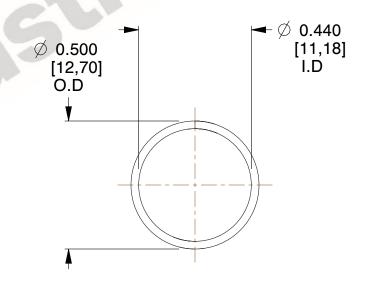

## **NOTES:**

1. Material : Spring Steel 2. Finish: Glod Irridite

3. Ends: Closed

4. Total Coils: 10.000

5. Sugg. Max. Deflection: 0.520 (in) 6. Sugg. Max. Load : 2.300 (lbs)

7. All Drawing Dimensions are in Inches [mm]