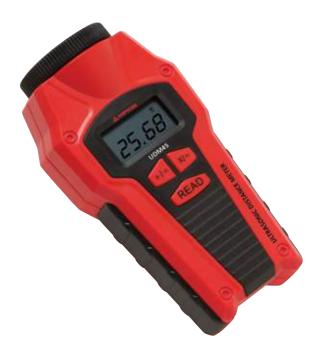

# **UDM45 Ultrasonic Distance Meter with Laser Pointer**

The Amprobe UDM45 is the perfect ultrasonic distance meter for quickly measuring the area or volume of a room. The user can take single measurements or use the UDM45 to take continuous measurements. Either add two measurements together or enter distance values you measure to have the UDM45 calculate the area and/or volume.

- Quickly measure the area of a room
- Laser pointer for easy targeting
- Choose between feet or meter measurement results
- Calculates area and volume
- Adds together two measurement results
- Measures up to 15m (50 ft)

#### **UDM45 Ultrasonic Distance Meter with Laser Pointer**