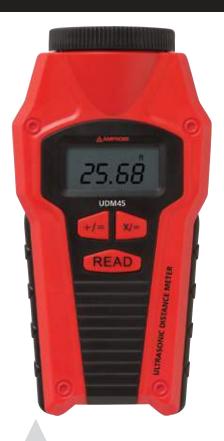

# **UDM45 Ultrasonic Distance Meter with Laser Pointer**

The Amprobe UDM45 is the perfect ultrasonic distance meter for quickly measuring the area or volume of a room. The user can take single measurements or use the UDM45 to take continuous measurements. Either add two measurements together or enter distance values you measure to have the UDM45 calculate the area and/or volume.

- Quickly measure the area of a room
- Laser pointer for easy targeting
- Choose between feet or meter measurement results
- Calculates area and volume
- Adds together two measurement results
- Measures up to 15m (50 ft)

#### **UDM45 Ultrasonic Distance Meter with Laser Pointer**