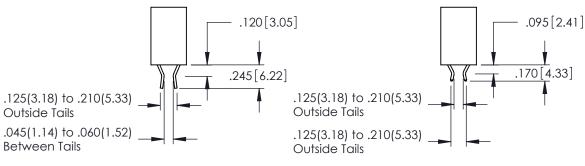

346-ENG-MASTER

1

**Contact Code 555** 

**Contact Code 556** 

INSULATOR MATERIAL: THERMOPLASTIC POLYESTER, UL 94V-0 CONTACT MATERIAL; COPPER, NICKEL, TIN ALLOY CA-725

CONTACT PLATING: GOLD ON THE MATING AREA, TIN-LEAD ON THE CONTACT TAILS, NICKEL UNDERPLATE

## 346/396 SERIES CARD EDGE CONNECTOR CONTACT CODE 555,556,558,559,560 DIMENSIONS

YOUR CONNECTION TO QUALITY & SERVICE

|   | ACAD REFERENCE NO | . 346-ENG-MASTER |
|---|-------------------|------------------|
|   | DRAWN: J.LEE      | DATE: APR. 22/09 |
|   | CHECKED:          | DATE:            |
|   | SCALE: 1:1        | SHEET 2 OF 2     |
| D | DRAWING NUMBER    | ISSUE            |