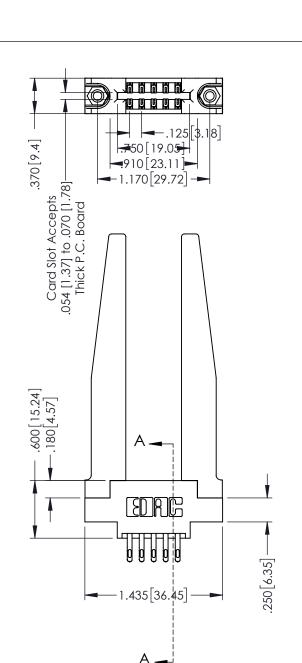

ISSUE NUMBER

ORIGINAL

1

346/396 SERIES CARD EDGE CONNECTOR PART NUMBER: 396-010-555-878

TORONTO, ONTARIO CANADA

YOUR CONNECTION TO QUALITY & SERVICE

THESE DRAWINGS AND SPECIFICATIONS ARE THE PROPERTY OF EDAC INC.,AND SHALL NOT BE REPRODUCED,OR COPIET OR USED AS THE BASIS FOR THE MANUFACTURE OR SALE OF APPARATUS WITHOUT WRITTEN PERMISSION.

| ACAD REFERENCE NO | . 346-ENG-MASTER        |
|-------------------|-------------------------|
| DRAWN: J.LEE      | DATE: <b>APR. 22/09</b> |
| CHECKED:          | DATE:                   |
| SCALE: 1:1        | SHEET 1 OF 2            |
| DRAWING NUMBER    | ISSUE                   |

INSULATOR MATERIAL: THERMOPLASTIC POLYESTER, UL 94V-0 CONTACT MATERIAL; COPPER, NICKEL, TIN ALLOY CA-725 CONTACT PLATING: GOLD ON THE MATING AREA, TIN-LEAD ON THE CONTACT TAILS, NICKEL UNDERPLATE THIS IS A C.A.D. GENERATED DRAWING DO NOT MAKE MANUAL REVISIONS TO MASTER