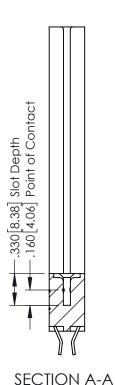

ISSUE NUMBER

ORIGINAL

1

346/396 SERIES CARD EDGE CONNECTOR PART NUMBER: 396-010-555-878

TORONTO, ONTARIO CANADA

YOUR CONNECTION TO QUALITY & SERVICE

THESE DRAWINGS AND SPECIFICATIONS ARE THE PROPERTY OF EDAC INC.,AND SHALL NOT BE REPRODUCED,OR COPIET OR USED AS THE BASIS FOR THE MANUFACTURE OR SALE OF APPARATUS WITHOUT WRITTEN PERMISSION.

| ACAD REFERENCE NO | . 346-ENG-MASTER        |
|-------------------|-------------------------|
| DRAWN: J.LEE      | DATE: <b>APR. 22/09</b> |
| CHECKED:          | DATE:                   |
| SCALE: 1:1        | SHEET 1 OF 2            |
| DRAWING NUMBER    | ISSUE                   |