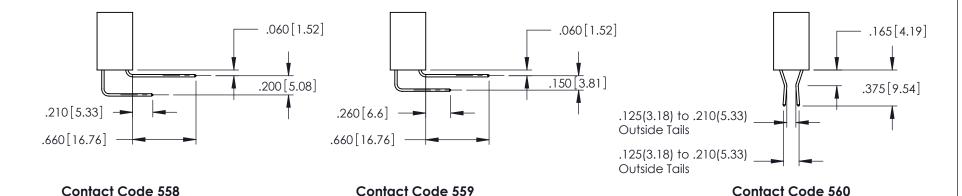

346-ENG-MASTER

1

**Contact Code 555** 

**Contact Code 556** 

INSULATOR MATERIAL: THERMOPLASTIC POLYESTER, UL 94V-0 CONTACT MATERIAL; COPPER, NICKEL, TIN ALLOY CA-725

CONTACT PLATING: GOLD ON THE MATING AREA, TIN-LEAD ON THE CONTACT TAILS, NICKEL UNDERPLATE

## 346/396 SERIES CARD EDGE CONNECTOR CONTACT CODE 555,556,558,559,560 DIMENSIONS

YOUR CONNECTION TO QUALITY & SERVICE

|   | ACAD REFERENCE NO | . 346-ENG-MASTER |
|---|-------------------|------------------|
|   | DRAWN: J.LEE      | DATE: APR. 22/09 |
|   | CHECKED:          | DATE:            |
|   | SCALE: 1:1        | SHEET 2 OF 2     |
| D | DRAWING NUMBER    | ISSUE            |