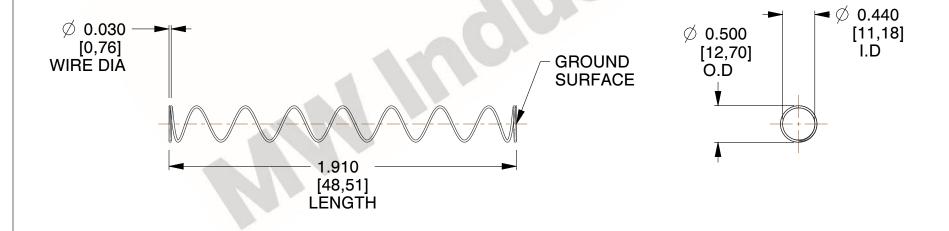

## **NOTES:**

1. Material : Spring Steel

2. Finish: Glod Irridite

3. Ends: Closed and Ground

4. Total Coils: 10.000

5. Sugg. Max. Deflection : 2.900 (in)6. Sugg. Max. Load : 2.300 (lbs)

7. All Drawing Dimensions are in Inches [mm]