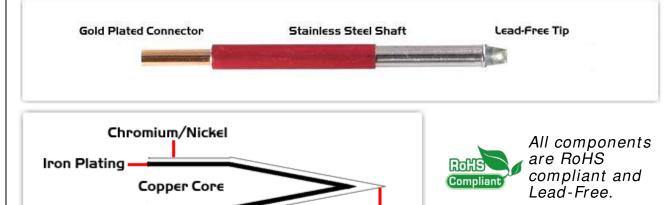

## Material Composition

Sold€r

<sup>1</sup> Easy Braid Co. tip cartridges will typically idle within a temperature range of +/-1.1°C. However, there is variation in idle temperature across tip geometries within an individual temperature series. Easy Braid Co. offers a wide variety of tip geometries from 0.25mm fine point tip to 5mm chisel. The length and geometry of a tip will have an influence on the tip idle temperature. To accurately measure idle temperature it will depend greatly on the measurement method, technique and equipment used. Two different methods or the use of alternative equipment will produce different test results.