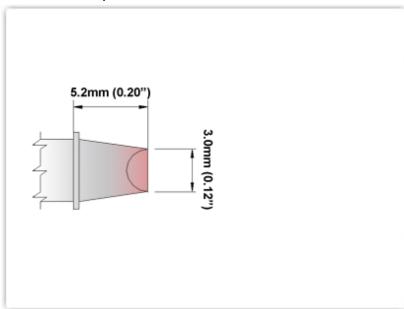

## **Technical Specifications**

ETM80CH181

Chisel 90° 3.0mm (0.12")

Tip Style: Chisel 90°

Tip Width: 3.00mm (0.12")

Tip Length: 5.20mm (0.20")

80 Type Cartridge<sup>1</sup>: 420°C - 475°C

RoHS Compliant<sup>2</sup> / Lead Free: YES