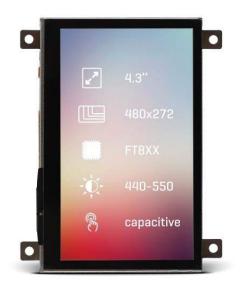

## **Riverdi Display 4.3'' Cap**

PID: MIKROE-2166

Weight: 145 g

Condition: New product

A high-quality cost-effective **4.3'' TFT display** with a projected capacitive touch screen and a metal mounting frame for easier integration. Easy to use with MikroElektronika development tools.

The **480x272px** screen is driven by an **FT801** graphic controller which is supported in Visual TFT, the GUI design tool for rapid development of user interfaces.

The **FT801** controller supports multitouch gestures with up to five touches as well as gesture detection for the capacitive touchscreen.

## SPECIFICATION

| Display size       | 4.3"           |
|--------------------|----------------|
| Resolution         | 480x272px      |
| Graphic controller | FT801          |
| Brightness         | 500            |
| Touch Screen       | Capacitive     |
| Interface          | I2C or SPI     |
| Integration        | Mounting frame |
| Power Supply       | 3.3V           |