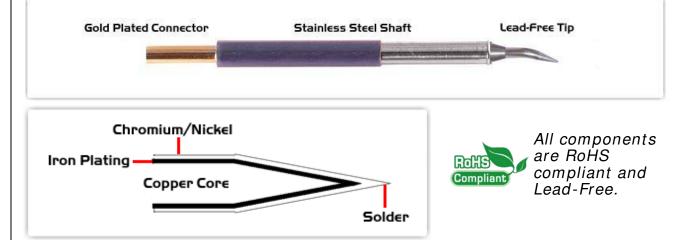

For Use With: EB-5000S-1, EB-5000S-2

## Material Composition

<sup>1</sup> Easy Braid Co. tip cartridges will typically idle within a temperature range of +/-1.1°C. However, there is variation in idle temperature across tip geometries within an individual temperature series. Easy Braid Co. offers a wide variety of tip geometries from 0.25mm fine point tip to 5mm chisel. The length and geometry of a tip will have an influence on the tip idle temperature. To accurately measure idle temperature it will depend greatly on the measurement method, technique and equipment used. Two different methods or the use of alternative equipment will produce different test results.