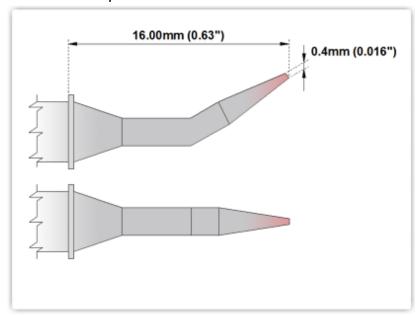

## ETM60B325

Bent Sharp 30° 0.4mm (0.016")

Tip Style: Bent Sharp 30° Tip Width: 0.40mm (0.016") Tip Length: 16.00mm (0.63")

60 Type Cartridge<sup>1</sup>: 325°C - 358°C

RoHS Compliant<sup>2</sup> / Lead Free: YES