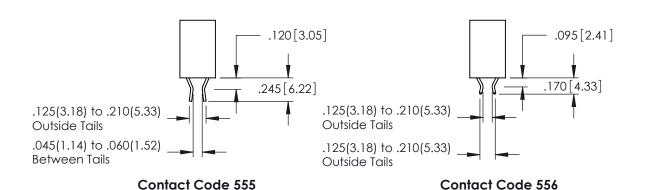

## 346/396 SERIES CARD EDGE CONNECTOR CONTACT CODE 555,556,558,559,560 DIMENSIONS

YOUR CONNECTION TO QUALITY & SERVICE

**EDAC INC** TORONTO, ONTARIO CANADA

THESE DRAWINGS AND SPECIFICATIONS ARE THE PROPERTY OF EDAC INC.,AND SHALL NOT BE REPRODUCED, OR COPIED OR USED AS THE BASIS FOR THE MANUFACTURE OR SALE OF APPARATUS WITHOUT WRITTEN PERMISSION.

.165[4.19] .375 [9.54] .125(3.18) to .210(5.33) .125(3.18) to .210(5.33)

**Contact Code 558** 

**Contact Code 559** 

**Contact Code 560** 

INSULATOR MATERIAL: THERMOPLASTIC POLYESTER, UL 94V-0 CONTACT MATERIAL; COPPER, NICKEL, TIN ALLOY CA-725

Slot Depth Point of Contact .330[8.38] : .160[4.06] |

SECTION A-A

ISSUE NUMBER ORIGINAL 1

.060 [1.52] .200 [5.08] .210[5.33] -.660[16.76] -

.060 [1.52] .150[3.81] .260[6.6] -**Outside Tails** .660 [16.76]