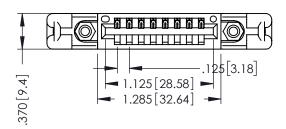

346/396 SERIES CARD EDGE CONNECTOR PART NUMBER: 396-008-540-158

YOUR CONNECTION TO QUALITY & SERVICE

**EDAC INC** TORONTO, ONTARIO CANADA

THESE DRAWINGS AND SPECIFICATIONS ARE THE PROPERTY OF EDAC INC.,AND SHALL NOT BE REPRODUCED,OR COPIED OR USED AS THE BASIS FOR THE MANUFACTURE OR SALE OF APPARATUS WITHOUT WRITTEN PERMISSION.

THIS IS A C.A.D. GENERATED DRAWING DO NOT MAKE MANUAL REVISIONS TO MASTER.

ISSUE NUMBER

ORIGINAL

1

- INSULATOR MATERIAL: THERMOPLASTIC POLYESTER, UL 94V-0 CONTACT MATERIAL; COPPER, NICKEL, TIN ALLOY CA-725
  - CONTACT PLATING: GOLD ON THE MATING AREA, TIN-LEAD ON THE CONTACT TAILS, NICKEL UNDERPLATE