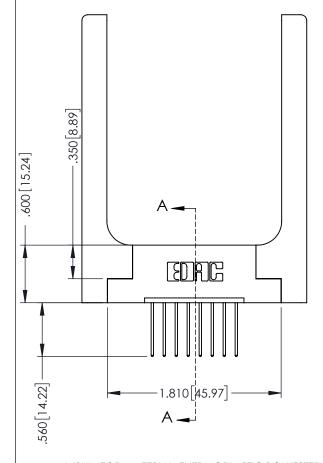

346/396 SERIES CARD EDGE CONNECTOR PART NUMBER: 396-008-540-158

YOUR CONNECTION TO QUALITY & SERVICE

**EDAC INC** TORONTO, ONTARIO CANADA

THESE DRAWINGS AND SPECIFICATIONS ARE THE PROPERTY OF EDAC INC.,AND SHALL NOT BE REPRODUCED,OR COPIED OR USED AS THE BASIS FOR THE MANUFACTURE OR SALE OF APPARATUS WITHOUT WRITTEN PERMISSION.

Slot Depth Point of Contact .330[8.38] : .160[4.06] |

SECTION A-A

ISSUE NUMBER ORIGINAL 1

.060 [1.52] .200 [5.08] .210[5.33] -.660[16.76] -

.060 [1.52] .150[3.81] .260[6.6] -**Outside Tails** .660 [16.76]