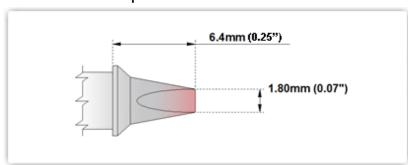

## EBM6CP201

Chisel 30° 1.80mm (0.07")

Tip Style: Chisel 30°
Tip Width: 1.80mm (0.07")
Tip Length: 6.40mm (0.25")

600°F Type Cartridge<sup>1</sup>:

325°C - 358°C

RoHS Compliant<sup>2</sup> / Lead Free:

YES

Equivalent to: