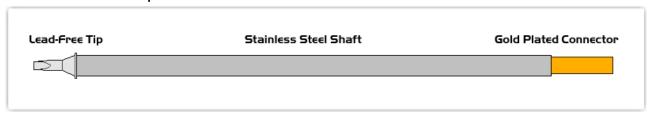

For Use With:

STTC-037P

EB-9000S

## Material Composition

RoHS All components are RoHS compliant and Lead-Free.

Copyright © 2010 Easybraid Co. All Rights Reserved

<sup>1</sup> Easybraid tip cartridges will typically idle within a temperature range of +/-1.1°C. However, there is variation in idle temperature across tip geometries within an individual temperature series. Easybraid offers a wide variety of tip geometries from 0.4mm fine point tip to 5m chisel. The length and geometry of a tip will have an influence on the tip idle temperature. To accurately measure idle temperature it will depend greatly on the measurement method, technique and equipment used. Two different methods or the use of alternative equipment will produce different test results.