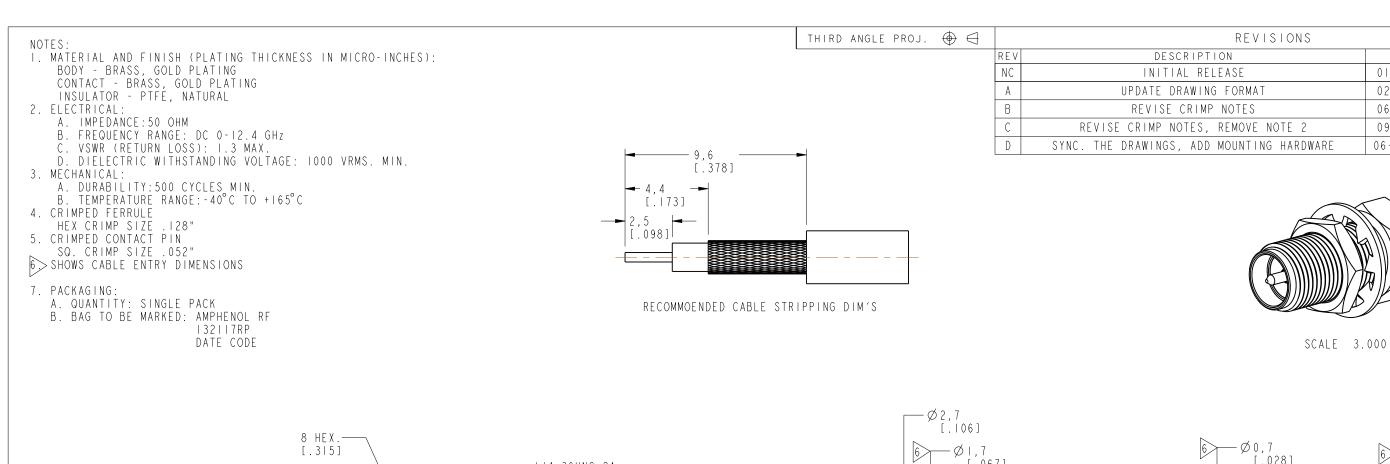

## **CUSTOMER OUTLINE DRAWING**

ALL OTHER SHEETS ARE FOR INTERNAL USE ONLY

DATE

01/25/00

02/19/07

06/14/07

09/03/07

06-Jun-18

ECO

8272

APPR

NB

| UNLESS OTHERWISE SPECIFIED, DIMENSIONS ARE IN METRIC AND TOLERANCES ARE:  <0.5mm 0.5 - 6mm 6 - 30mm 30 - 120mm ANGLES  ±0.05mm ±0.1mm ±0.2mm ±0.3mm ±1°                                                                                             | MATERIAL             | DRAWN<br>K.SONG       | DATE<br>30 - May - 18 | TITLE<br>SMA R/P CRIMP JACK                                  | Amphenol RF                         |
|-----------------------------------------------------------------------------------------------------------------------------------------------------------------------------------------------------------------------------------------------------|----------------------|-----------------------|-----------------------|--------------------------------------------------------------|-------------------------------------|
| NOTICE - These drawings, specifications, or other data (1) are, and remain the property of Amphenol corp. (2) must be returned upon request; and (3) are confidential and not to be disclosed to any person other than those to whom they           | SEE NOTE             | ENGINEER<br>G.R.S.    | 1) V 1 F              | (FOR RG-174/U, 188A/U,                                       | www.amphenolrf.com                  |
| are given by Amphenol Corp. the furnishing of these drawings, specifications, or other data by Amphenol Corp., or to any other person to anyone for any purpose is not to be regarded by implication or otherwise in any manner licensing, granting | REFERENCE AND        | APPROVED<br>K.CAPOZZI | DATE<br>06-Jun-18     | 3   6 / U , LMR -   0 0 A )<br>SCALE: 4.0:1.0   SHEET 3 OF 3 | DRAWING NO.RSMA6121A2-002-3GT50G-50 |
| rights to permitting such holder or any other person to manufacture, use or sell any product, process or design, patented or otherwise, that may in any way be related to or disclosed by said drawings, specifications, or other data.             | CONFIGURATION LEVEL: | CAD FILE              |                       | DWG SIZE REV                                                 | PART NO. 616121AABA2GA5F            |