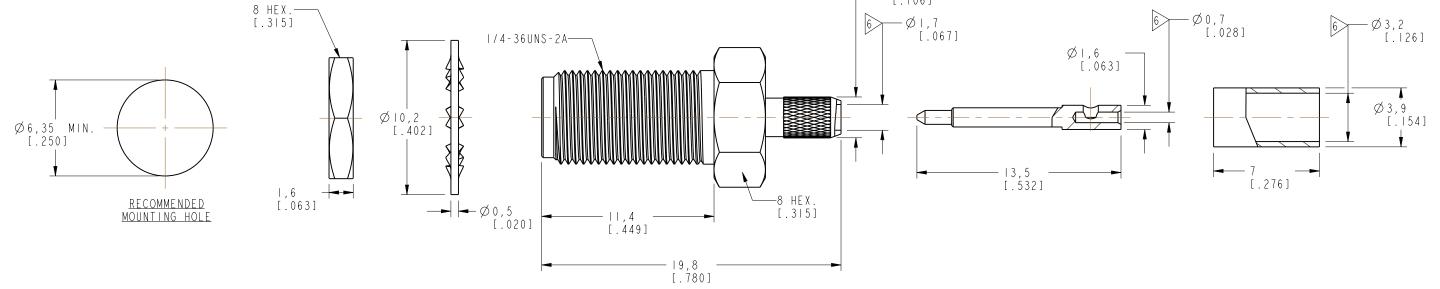

## **CUSTOMER OUTLINE DRAWING**

ALL OTHER SHEETS ARE FOR INTERNAL USE ONLY

DATE

01/25/00

02/19/07

06/14/07

09/03/07

06-Jun-18

ECO

8272

APPR

NB

| UNLESS OTHERWISE SPECIFIED, DIMENSIONS ARE IN METRIC AND TOLERANCES ARE:  <0.5mm 0.5 - 6mm 6 - 30mm 30 - 120mm ANGLES  ±0.05mm ±0.1mm ±0.2mm ±0.3mm ±1°                                                                                             | MATERIAL             | DRAWN<br>K.SONG       | DATE<br>30 - May - 18 | TITLE<br>SMA R/P CRIMP JACK                                  | Amphenol RF                         |
|-----------------------------------------------------------------------------------------------------------------------------------------------------------------------------------------------------------------------------------------------------|----------------------|-----------------------|-----------------------|--------------------------------------------------------------|-------------------------------------|
| NOTICE - These drawings, specifications, or other data (1) are, and remain the property of Amphenol corp. (2) must be returned upon request; and (3) are confidential and not to be disclosed to any person other than those to whom they           | SEE NOTE             | ENGINEER<br>G.R.S.    | 1) V 1 F              | (FOR RG-174/U, 188A/U,                                       | www.amphenolrf.com                  |
| are given by Amphenol Corp. the furnishing of these drawings, specifications, or other data by Amphenol Corp., or to any other person to anyone for any purpose is not to be regarded by implication or otherwise in any manner licensing, granting | REFERENCE AND        | APPROVED<br>K.CAPOZZI | DATE<br>06-Jun-18     | 3   6 / U , LMR -   0 0 A )<br>SCALE: 4.0:1.0   SHEET 3 OF 3 | DRAWING NO.RSMA6121A2-002-3GT50G-50 |
| rights to permitting such holder or any other person to manufacture, use or sell any product, process or design, patented or otherwise, that may in any way be related to or disclosed by said drawings, specifications, or other data.             | CONFIGURATION LEVEL: | CAD FILE              |                       | DWG SIZE REV                                                 | PART NO. 616121AABA2GA5F            |