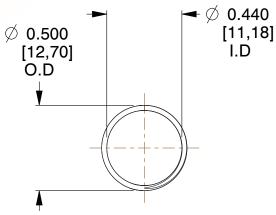

## **NOTES:**

1. Material : Stainless Steel

2. Finish: Glod Irridite

3. Ends: Closed and Ground

4. Total Coils: 10.000

5. Sugg. Max. Deflection: 0.840 (in)6. Sugg. Max. Load: 2.300 (lbs)

7. All Drawing Dimensions are in Inches [mm]