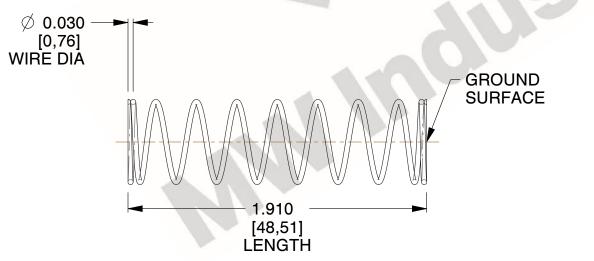

## **NOTES:**

1. Material : Stainless Steel

2. Finish: Glod Irridite

3. Ends: Closed and Ground

4. Total Coils: 10.000

5. Sugg. Max. Deflection: 0.840 (in)6. Sugg. Max. Load: 2.300 (lbs)

7. All Drawing Dimensions are in Inches [mm]