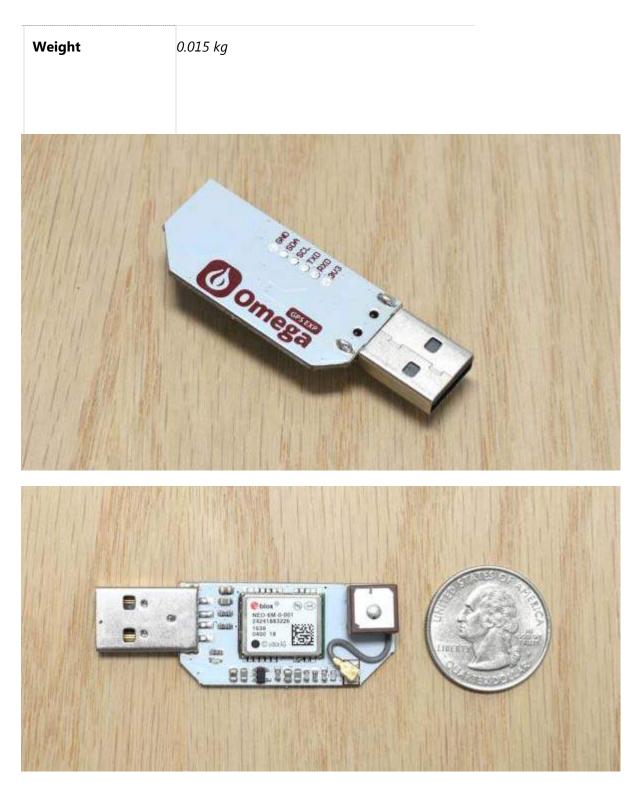

## **GPS EXPANSION**

OM-UE-GPS

The GPS Expansion for the Onion Omega is a USB-based expansion that allows your Omega to pinpoint its location using both GPS as well as China's Beidou satellite positioning systems. It comes with an on-board GPS antenna as well as a built-in u.FL connector to attach your own antenna. Provides up to 1.8m accuracy, 66 search channels, 22 tracking channels, and -165 dBM sensitivity. Up to 10Hz update rate.

## PRODUCT DESCRIPTION

The GPS Expansion for the Onion Omega is a USB-based expansion that allows your Omega to pinpoint its location using both GPS as well as China's Beidou satellite positioning systems. It comes with an on-board GPS antenna as well as a built-in u.FL connector to attach your own antenna.

## **Technical Details**

- Accuracy: 1.8m
- Search channels: 66
- Tracking channels: 22
- Sensitivity: -165 dBM
- Update rate: 10 Hz