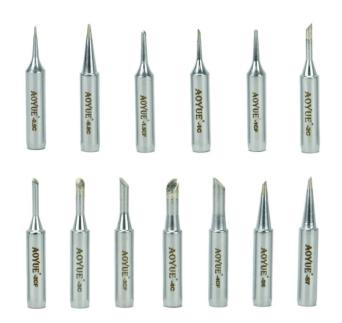

## **Key Features**

- This is a set of 13 bevel tips
- Includes the following sizes: T-0.5C, T-0.8C, T-1.5CF, T-1C, T-1CF, T-2C, T-2CF, T-3C, T-3CF, T-4C, T-4CF, T-S6, T-S7
- Fits: Tesla, 469, 701, 768, 936, 936A, 937+, 9378, 968, 908, 938, 9378, 3210, and any other Aoyue irons that use T-series tips